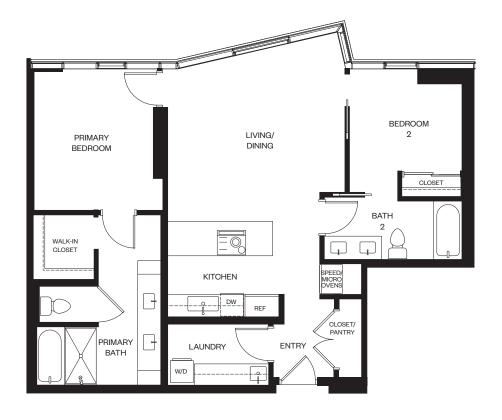

## Residence 08

LEVELS 7 - 39 (ALL)

2 BEDROOM / 2 BATH

TOTAL: 970 SQ. FT.

888 ALA MOANA

1450 Ala Moana Blvd. Suite 3860 Honolulu, HI 96814 live@alia888alamoana.com alia888alamoana.com 808.466.1890

Exclusive Project Broker: Heyer & Associates, LLC. RB-17416 Courtesy to qualifying brokers; see project broker for details