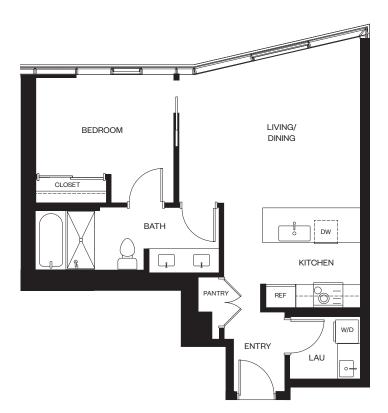

## Residence 06

LEVELS 7 - 38

1 BEDROOM / 1 BATH

TOTAL: 617 SQ. FT.

alia 888 ALA MOANA

1450 Ala Moana Blvd. Suite 3860 Honolulu, HI 96814 Iive@alia888alamoana.com alia888alamoana.com 808.466.1890

Exclusive Project Broker: Heyer & Associates, LLC. RB-17416 Courtesy to qualifying brokers; see project broker for details