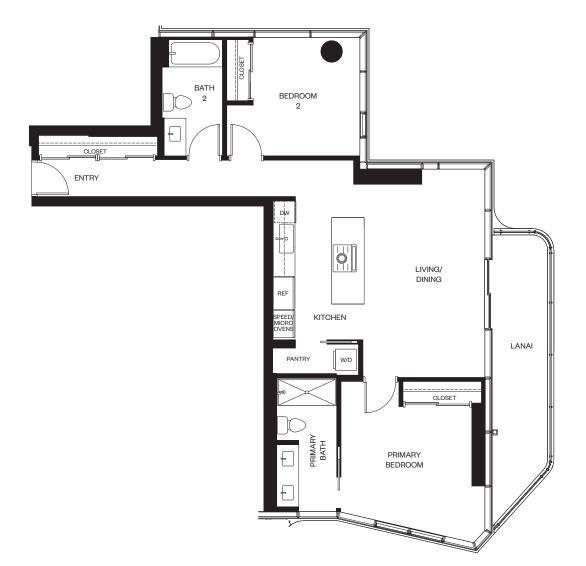

## **Residence 13B**

LEVELS 7 - 37 (ODD)

2 BEDROOM / 2 BATH

TOTAL: 1,096 SQ. FT. INTERIOR: 959 SQ. FT. LANAI: 137 SQ. FT.

alia

888 ALA MOANA

1450 Ala Moana Blvd. Suite 3860 Honolulu, HI 96814 Iive@alia888alamoana.com alia888alamoana.com 808.466.1890