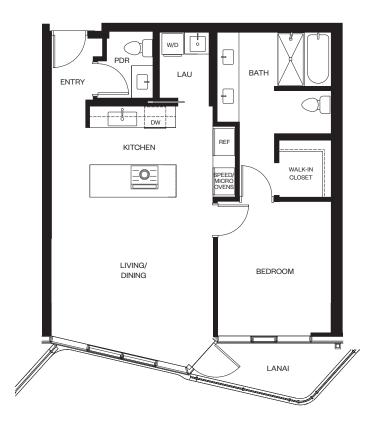

## Residence 11B

LEVELS 7 - 37 (ODD)

1 BEDROOM / 1.5 BATH

TOTAL: 822 SQ. FT. INTERIOR: 764 SQ. FT. LANAI: 58 SQ. FT.

alia

888 ALA MOANA

1450 Ala Moana Blvd. Suite 3860 Honolulu, HI 96814 Iive@alia888alamoana.com alia888alamoana.com 808.466.1890