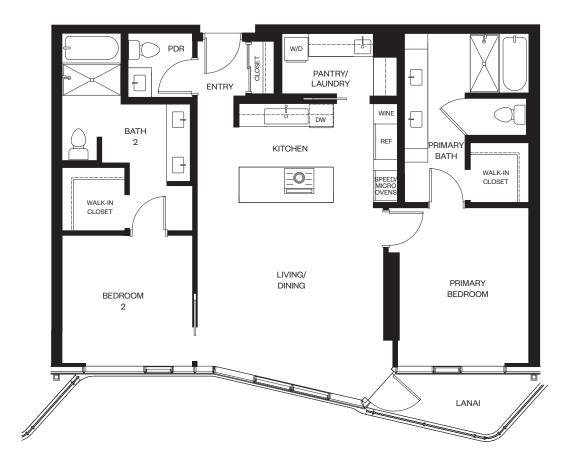

## Residence 07B

LEVELS 7 - 37 (ODD)

2 BEDROOM / 2.5 BATH

TOTAL: 1,206 SQ. FT. INTERIOR: 1,148 SQ. FT. LANAI: 58 SQ. FT.

alia

888 ALA MOANA

1450 Ala Moana Blvd. Suite 3860 Honolulu, HI 96814 live@alia888alamoana.com alia888alamoana.com 808.466.1890