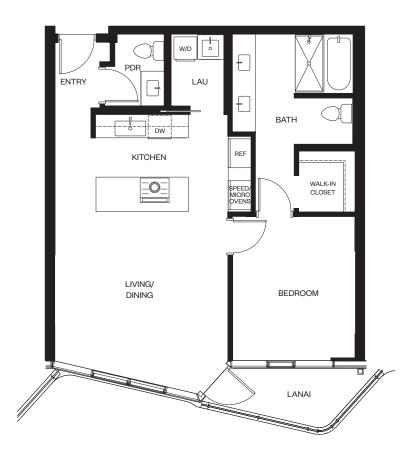

## Residence 05B

LEVELS 7 - 37 (ODD)

1 BEDROOM / 1.5 BATH

TOTAL: 819 SQ. FT. INTERIOR: 761 SQ. FT. LANAI: 58 SQ. FT.

alia

888 ALA MOANA

1450 Ala Moana Blvd. Suite 3860 Honolulu, HI 96814 Iive@alia888alamoana.com alia888alamoana.com 808.466.1890