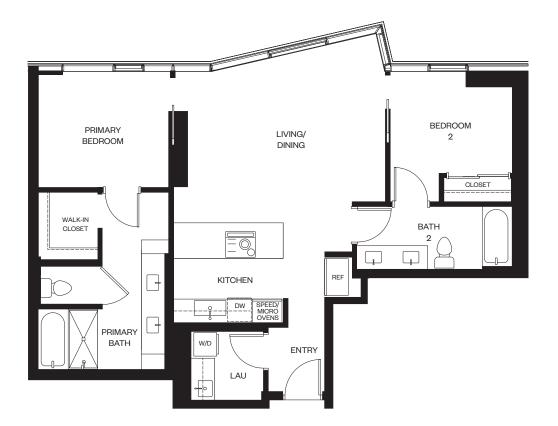

## Residence 02A

## LEVELS 7 - 38 (ALL)

2 BEDROOM / 2 BATH

TOTAL: 931 SQ. FT.

alia

888 ALA MOANA

1450 Ala Moana Blvd. Suite 3860 Honolulu, HI 96814 Iive@alia888alamoana.com alia888alamoana.com 808.466.1890

Exclusive Project Broker: Heyer & Associates, LLC. RB-17416 Courtesy to qualifying brokers; see project broker for details